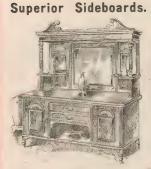

### SUPERIOR SIDEBOARDS.

| M71 |  |
|-----|--|
|     |  |

871) UNIQUE 877/LIBH SIDEBOARD, aft. den wide x str gie Mich. Activitier et méror glass back, shiped ade branders, surmanialed by shell for quenergies and solid first tes, two capitands, shaped recess, deaver above and drawfor wide. Best workmanningimperate finish, best brans handles.

|    | Waloot .                |           |  |    |    |   |  |
|----|-------------------------|-----------|--|----|----|---|--|
|    | Tasmanian Blackwood     |           |  | 10 | 17 | 6 |  |
|    | Cedar, polished as Chip | Mabogrey. |  | 10 | 10 | 0 |  |
|    | Pice, fittshed Art Gree |           |  | 9  | 17 | 8 |  |
| In | Pine, Stanut Walnut     |           |  | 9  | 7  | 6 |  |